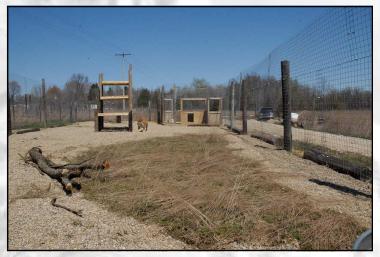

The three rescued tigers, Kachina, Clementine and Samara are now enjoying their new lives. Within a few minutes of being placed in their new habitat, they had been on the climbing tower, jumped into the water tank and rolled in the tall foliage. The construction materials for these new habitats were purchased with funds from the Tony Stewart Foundation.

The new home of Kachina, Clementine and Samara.