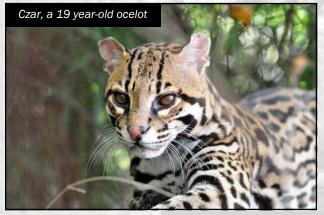

Of the many cats who have been treated in the clinic since our last newsletter, Czar (ocelot) was by far the oldest at the age of 19. He received x-rays and a bone biopsy. We are still waiting for the results of the procedure.