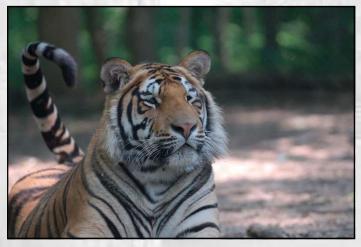

## **Behavior Study at EFRC Nears the End of Year Two**

Anyone who has owned a cat is familiar with their rubbing behavior. They rub their foreheads, cheeks and the side of their bodies on objects, other cats and even people. For years, this behavior has been thought to be a way to mark territory, but little published research has measured the behavior or looked at the situations in which this behavior arises. Many suspect rubbing is used to deposit certain biochemicals or pheromones on objects, but that too remains uncertain.

research project at the EFRC for the last two years, working with lions, tigers, cougars and leopards.

Observations suggest that rubbing is used in two different contexts. Head butting (rubbing the forehead) is seen almost exclusively occurring between individuals. Dr. Linville suspects this is a social greeting rather that a territory marking behavior. Cheek rubbing (rubbing the side of the face and mouth) occurs mainly on objects, and appears to be a territory marking behavior. Social rubbing behavior was documented with Serengeti Lions, but this behavior has never been recorded in Tigers, Leopard or Cougars. Dr. Soini has identified several unique pheromones from samples collected at the EFRC. This summer, there are plans to test these compounds with tigers to see if they illicit a response.

Tucker and Tao exhibit the type of behavior critical to the multi-year study being conducted by Dr. Susan Linville (story on previous page)

able veterinarians to improve the treatment that these amazing animals will receive now and in the future. The University of Illinois, College of Veterinary Medicine would like to extend our thanks to the Exotic Feline Rescue Center.