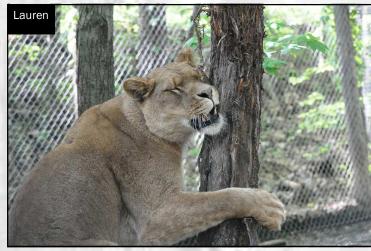

Kiera (lioness, pictured at left), Oti (tiger), Tony III (tiger) and Majae (black leopard) are all thriving in their new, permanent habitats. With the benefit of a nutritionally proper diet and strong social interaction, these cats have made a storybook recovery from the dire living conditions they endured at their former home (Cat Tales, November 2008).