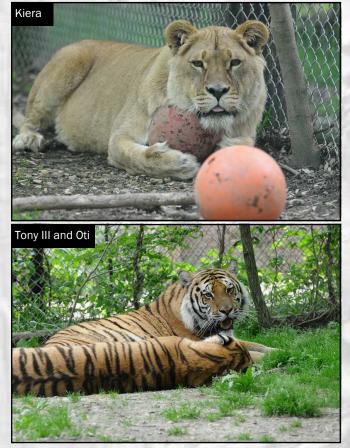

# **Rescue Update: Greene County Cats are Thriving at the EFRC**

The four exotic cats at the EFRC from last fall's rescue from a deplorable situation in Greene County, Indiana, have all made a terrific transition to their new lives at the EFRC.

Kiera (lioness, pictured at left), Oti (tiger), Tony III (tiger) and Majae (black leopard) are all thriving in their new, permanent habitats. With the benefit of a nutritionally proper diet and strong social interaction, these cats have made a storybook recovery from the dire living conditions they endured at their former home (Cat Tales, November 2008).