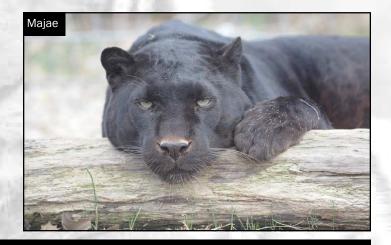

# **Rescue Update: Greene County Cats are Thriving at the EFRC**

The four exotic cats at the EFRC from last fall's rescue from a deplorable situation in Greene County, Indiana, have all made a terrific transition to their new lives at the EFRC.

Kiera (lioness, pictured at left), Oti (tiger), Tony III (tiger) and Majae (black leopard) are all thriving in their new, permanent habitats. With the benefit of a nutritionally proper diet and strong social interaction, these cats have made a storybook recovery from the dire living conditions they endured at their former home (Cat Tales, November 2008).