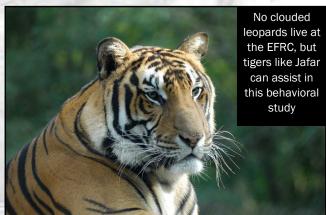

# **Clouded Leopards, EFRC and the Smithsonian Institution**

Clouded leopards are one of the most elusive and little-known felids in Southeast Asia. Their cloud-like spots are unique and sadly attractive to poachers, making their population status difficult to determine and are usually found at a low density. Megan Baker, a former EFRC keeper, is working with the Smithsonian Institution and Exotic Feline Rescue Center in attempt to understand these rare felids.

Megan's research focuses on clouded leopard interactions with larger felids. In Southeast Asia, the clouded leopard is the third largest felid, second to the tiger (*Panthera tigris*) and the leopard (*Panthera pardus*).

In captivity, when clouded leopards are housed near larger felids, the species' reproduction decreases and stress levels increase. In the wild, these three species can co-inhabit protected areas. As protected areas become isolated islands of forest, due to deforestation, all animal species are forced to live in smaller and closer habitats. Previous studies have focused on tiger and leopard interactions, finding that there is competitive exclusion between these two species. This study is looking at how competitive exclusion influences clouded leopard populations.

At the Exotic Feline Res-

cue Center, Megan is working with select tigers and leopards to observe their reaction to the introduction of clouded leopard feces near their enclosure. These observations will give scientists a glimpse into the

competitive interactions which could be taking place in the wild. This information will be applied to a field project in Thailand to observe the interactions of clouded leopards and leopards in the wild.