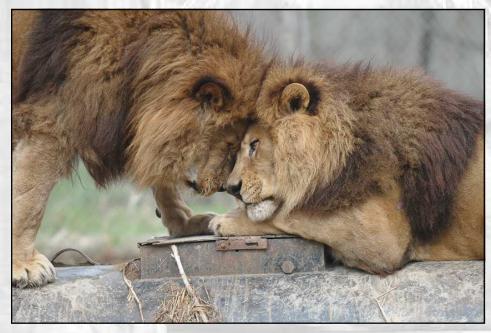

## **Behavior Study at EFRC Nears the End of Year Two**

Anyone who has owned a cat is familiar with their rubbing behavior. They rub their foreheads, cheeks and the side of their bodies on objects, other cats and even people. For years, this behavior has been thought to be a way to mark territory, but little published research has measured the behavior or looked at the situations in which this behavior arises. Many suspect rubbing is used to deposit certain biochemicals or pheromones on objects, but that too remains uncertain.

research project at the EFRC for the last two years, working with lions, tigers, cougars and leopards.

Observations suggest that rubbing is used in two different contexts. Head butting (rubbing the forehead) is seen almost exclusively occurring between individuals. Dr. Linville suspects this is a social greeting rather that a territory marking behavior. Cheek rubbing (rubbing the side of the face and mouth) occurs mainly on objects, and appears to be a territory marking behavior. Social rubbing behavior was documented with Serengeti Lions, but this behavior has never been recorded in Tigers, Leopard or Cougars. Dr. Soini has identified several unique pheromones from samples collected at the EFRC. This summer, there are plans to test these compounds with tigers to see if they illicit a response.

Tucker and Tao exhibit the type of behavior critical to the multi-year study being conducted by Dr. Susan Linville (story on previous page)

able veterinarians to improve the treatment that these amazing animals will receive now and in the future. The University of Illinois, College of Veterinary Medicine would like to extend our thanks to the Exotic Feline Rescue Center.