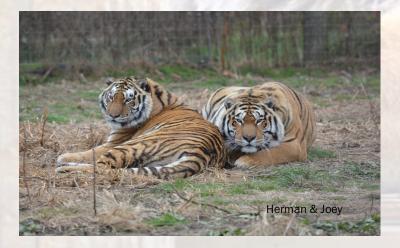

### **Two Tigers from North Carolina**

2014 was a busy year at the EFRC. We have taken in a total of 10 cats so far. The most recent rescue was two 17 year old tigers from North Carolina.

The tigers were taken in at a young age by a couple not willing to see them euthanized because of broken legs. Provided with veterinary care and nursed back to health the couple built one of the most beautiful tiger cages ever seen on a rescue. Located on the edge of a rock quarry this large enclosure was filled with trees, large boulders, natural caves and water pools.

New Boy in Town

Unfortunately a little over a year ago the wife died, the husband was confined to a wheel chair and the care of the tigers fell to their daughter who provided necessary care while looking for a home. Early October a group of staff and volunteers from the rescue center made the long trip to North Carolina where the tigers were successfully captured, crated and brought back to Indiana. Upon arrival they were given a complete physical exam.

The male had a severely swollen front paw and could barely walk. On being closely examined after his arrival he was found to have several ingrown claws, a condition not uncommon in older animals. Once his claws were trimmed the male began to adjust quickly. The female is beginning to come around. She is still learning to trust her new keepers while enjoying life in a big beautiful enclosure with a climbing tower and cement pond. Their enclosure is located on the peripheral of the property where their contact with strangers is limited.