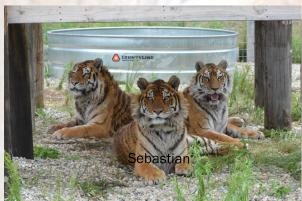

Ophthalmology is another problem that requires the University of Illinois. Sebastian, one of the recently rescued tigers from New York had severe eye problems. Doctors at the U of I found that his right eye had been severely damaged, (traumatic corneal perforation resulting corneal scarring, lens luxation, retinal detachment, secondary glaucoma and vision loss) that he had no sight in it and he was probably in pain. His left eye suffered from hypermature cataract (extensive cataract for a long time causing shrinking of the cataract resulting In damage to the eye) and lens subluxation resulting in little or no sight in this eye.

It was decided to attempt removing the cataract in the left eye in hopes of restoring some sight and removing the right eye to relieve the pain.

In the past 24 years we have had 100 percent success with the over 20 cataract surgery. However, this time his sight was not able to be restored. As sad as we were about the outcome he is recovering. Being completely blind it is doubtful that he will be able to live with his former cage mates leaving us to plan for a new cage designed to accommodate his condition.