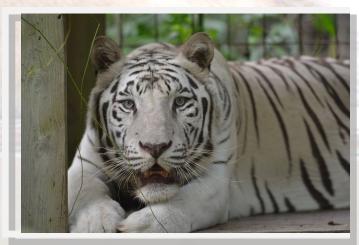

Ophthalmology is another problem that requires the University of Illinois. Sebastian, one of the recently rescued tigers from New York had severe eye problems. Doctors at the U of I found that his right eye had been severely damaged, (traumatic corneal perforation resulting corneal scarring, lens luxation, retinal detachment, secondary glaucoma and vision loss) that he had no sight in it and he was probably in pain. His left eye suffered from hypermature cataract (extensive cataract for a long time causing shrinking of the cataract resulting In damage to the eye) and lens subluxation resulting in little or no sight in this eye.

It was decided to attempt removing the cataract in the left eye in hopes of restoring some sight and removing the right eye to relieve the pain.

In the past 24 years we have had 100 percent success with the over 20 cataract surgery. However, this time his sight was not able to be restored. As sad as we were about the outcome he is recovering. Being completely blind it is doubtful that he will be able to live with his former cage mates leaving us to plan for a new cage designed to accommodate his condition.