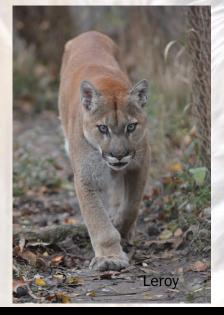

### **Two Tigers from North Carolina**

2014 was a busy year at the EFRC. We have taken in a total of 10 cats so far. The most recent rescue was two 17 year old tigers from North Carolina.

The tigers were taken in at a young age by a couple not willing to see them euthanized because of broken legs. Provided with veterinary care and nursed back to health the couple built one of the most beautiful tiger cages ever seen on a rescue. Located on the edge of a rock quarry this large enclosure was filled with trees, large boulders, natural caves and water pools.

New Boy in Town

Unfortunately a little over a year ago the wife died, the husband was confined to a wheel chair and the care of the tigers fell to their daughter who provided necessary care while looking for a home. Early October a group of staff and volunteers from the rescue center made the long trip to North Carolina where the tigers were successfully captured, crated and brought back to Indiana. Upon arrival they were given a complete physical exam.

The male had a severely swollen front paw and could barely walk. On being closely examined after his arrival he was found to have several ingrown claws, a condition not uncommon in older animals. Once his claws were trimmed the male began to adjust quickly. The female is beginning to come around. She is still learning to trust her new keepers while enjoying life in a big beautiful enclosure with a climbing tower and cement pond. Their enclosure is located on the peripheral of the property where their contact with strangers is limited.