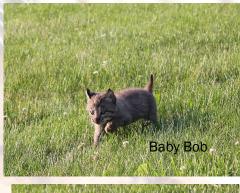

### UNUSUAL RESCUE

On April 24th some mushroom hunters heard a faint sound, followed it and found a baby bobcat that weighed just over 1/2 pound, eyes closed and half dead. They called then brought to baby to the EFRC. Since we are not licensed to rehabilitate native animals we called Wildcare in Bloomington. EFRC staff drove the kitten to

Bloomington where we were met by the Wildcare staff and veterinarian, Jessica Snyder.

The kitten had a large hernia. Speculation is that it was abandoned by its mother, who was protecting other kittens from predators. Because of the hernia every time he was fed his intestines would expand, causing him pain and making him cry. Initially it was hoped he could gain weight to be about two pounds before surgery to repair the hernia. But Baby Bob was very sick, with less than a 25% chance for survival and surgery had to be done before gaining the weight. The surgery was done in the EFRC clinic by Dr. Froderman and Dr. Snyder. The kitten quit breathing at one point toward the end of the surgery but roused himself. Two weeks later he developed a secondary infection again requiring intense care.