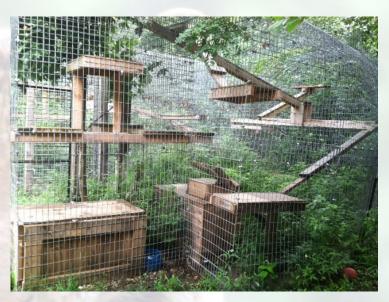

### **REBUILDING OLDER ENCLOSURES**

In an effort to up grade their quality of life two of our smaller cats have had their enclosures completely rebuilt. Mirage, one of three ocelots seized by the U.S. Fish and Wildlife Service in 2005 from New York and Swizzle, a bobcat, from New Mexico. Their spacious new shift areas include new boxes and trees. Their jungle like main areas include water tanks and large boulders. The upper reaches are crisscrossed with elevated platforms, ramps and walkways.