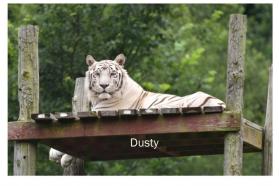

New to the front are two white tigers,

Dusty and Charlie Brown. Overnight guests might be familiar with Dusty who lived just out side the guest room. He along with 10 others came from an amusement park in northern Indiana that closed its doors. Charlie Brown came from a magic act in Branson, MO and could barely walk. Upon arrival Charlie was a mere 250 pounds, had open sores on his feet and lesions in his mouth. He lived next to the concession stand for a brief period of time (newsletter July 2011).