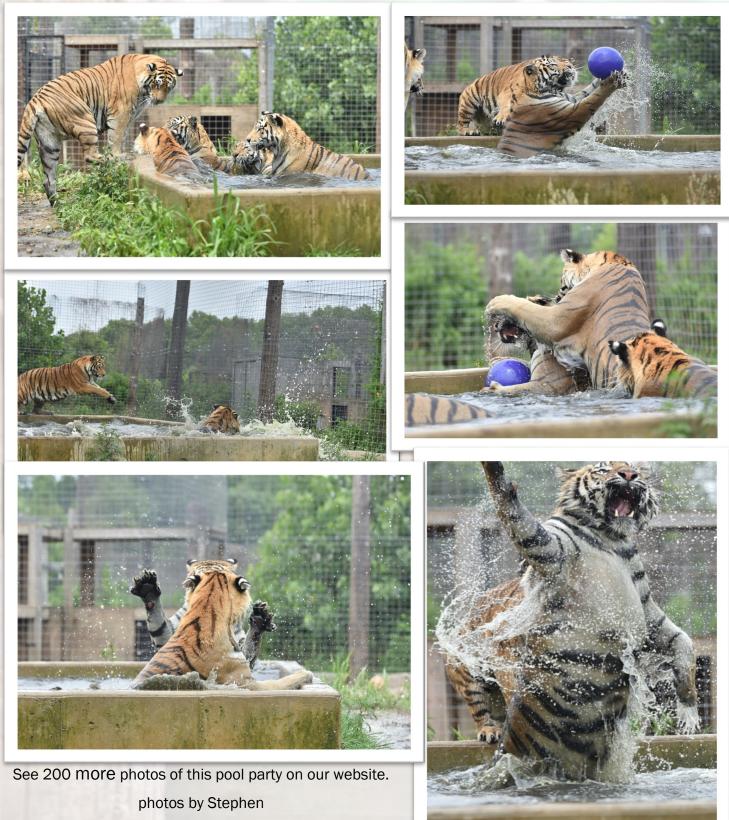

### A picture is worth 1,000 words—thank you Stephen for these great photos! POOL PARTY

15-07-06 Chloe Cubs