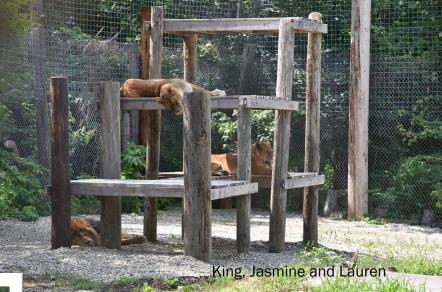

### **SIX NEW FACES ON TOUR**

King and his family, Jasmine and Lauren, have now moved to our premier lion enclosure. Once a favorite with visitors they have not been on the public tour for over two years. Now they are among six cats to move to the public area. King, an unwanted pet from Minnesota, arrived July 22, 2001. A few days after accepting King we found out about a lioness, Jasmine, needing a home from a movie ranch in Idaho. (See December 2001 newsletter)