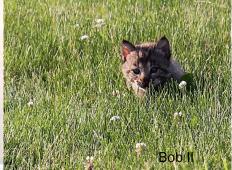

The concern at Wildcare was the amount of handling necessary to care for this ill kitten that would hopefully return to the wild. To improve his chances of recovery and re releasing a call was put out to other rehab centers in Indiana for another abandoned bobcat kitten. While Baby Bob was recovering from the infection Wildcare was contacted about a kitten that was also a male. The new kitten had veterinary problems to overcome but they both are thriving.

If things continue to go smoothly Indiana will have two more bobcats in the wild next spring.

To view Baby Bob's surgery go to:

Joe's Big Cat Kingdom episode 4 on Comcast Series