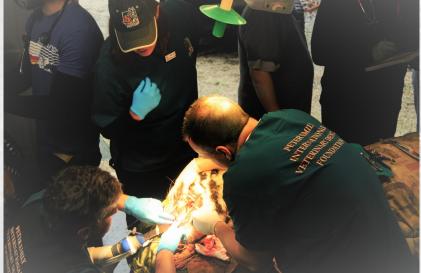

#### **Veterinary Dental Care Continues at the EFRC**

Thank you to PEIVDF (Peter Emily International Veterinary Dental Foundation) and the University of Illinois Veterinary School for your continued dental care.

Six years ago, March 2011, the Peter Emily Foundation made it's maiden voyage to the EFRC. They weren't sure what to expect and neither were we. April 29th and 30th made their 10th visit to treat our cats who have dental problems. With each visit techniques and procedures are improved so that more cats can be treated. This visit we were able to treat 10 cats during the 2 day visit.

This included:

17 root canals,

13 extractions (including badly damaged teeth and retained roots of teeth),

3 surgical procedures

3 re-restoration of prior root canals therapies done many years ago.

Also present for this mission were Bill Nimmo and Kizmin Reeves from Tigers In America and Ellie Armstrong from Stan ford University.