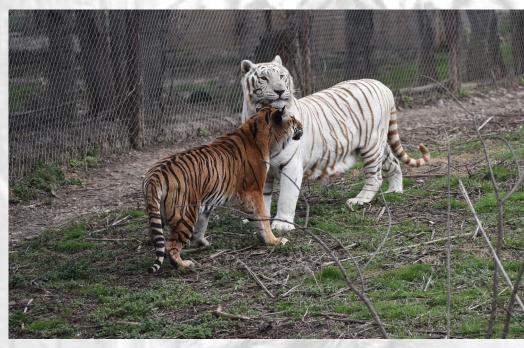

#### **New Habitats, Updates and Renovations**

Stripes, one of the Colorado tigers, has moved into a completely renovated and improved enclosure in the main facility. The funding for this renovation was provided by the estate of Ronnie Kahn and family in her memory.