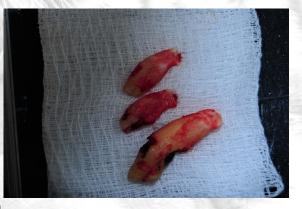

#### **Michigan Rescue**

We started 2017 with a trip to Michigan on January 3rd traveling to the northern part of the state, where we picked up 3 rescue tigers from a facility that needed to downsize.

Two 18 year old tigers, Squiggy and Lenny, who lived together were in good shape except for their teeth. Both of them were treated for multiple root canals and extractions by the PE foundation during their April mission. Older tigers are a little slower to adjust to a new home, but both are doing nicely especially after their visit to the dentist.

As with the other tigers from Colorado these two came to us with multiple health problems. Stripes underwent surgery on January 5, 2017 for pyometra (infected uterus). Then in April she had 3 root canal surgeries which were done by the Peter Emily Foundation. She has recovered nicely and is on the main tour.

#### **Indiana Facility:**

Cotinga and Magpie (servals) who arrived in early November have become very comfortable in their new enclosure. Continga has lost some excess weight and both cats were recently treated for dental issues by the Peter Emily foundation.