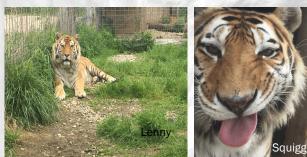

#### **Michigan Rescue**

We started 2017 with a trip to Michigan on January 3rd traveling to the northern part of the state, where we picked up 3 rescue tigers from a facility that needed to downsize.

Two 18 year old tigers, Squiggy and Lenny, who lived together were in good shape except for their teeth. Both of them were treated for multiple root canals and extractions by the PE foundation during their April mission. Older tigers are a little slower to adjust to a new home, but both are doing nicely especially after their visit to the dentist.