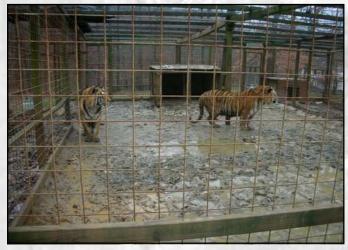

This is how these cats were living in Greene County (above)

Kiera, a female lion, is enjoying her new home at the EFRC (below)

Upon our arrival to pick up the leopard what was described as "not so bad" was in reality the worse situation that we had encountered in over 40 years of working with big cats. The ground outside and inside the cages was littered with rotting and decomposing carcasses, bones and feces. The area was thick with flies and the smell would linger on our bodies for days. The cages were structurally unsound and the facility was lacking in a perimeter fence. The animals were all on the verge of starvation with no food and water – emaciated, dehydrated and their bodies covered with sores.