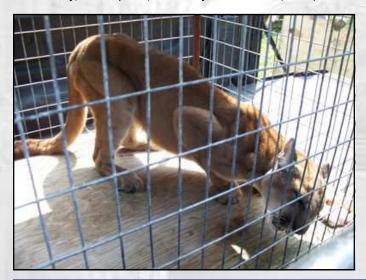

Majae a male leopard, was dehydrated, malnourished and suffering from a variety of external cuts and scabs when we rescued him in Greene County.

Majae has responded well to a proper diet, water, antibiotics and more comfortable surroundings.

10 new cats have arrived since our last edition of Cat Tales. We have a tremendous need to build new habitat space for our newest arrivals!

Thank you for thinking of us this holiday season!

Cody, a male puma, on the day of the rescue (below)