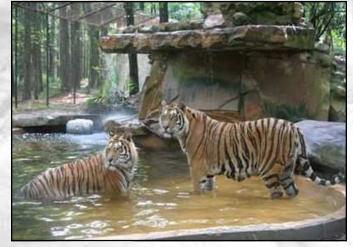

Sumara and Sumira in their old home in Kentucky

Sumara and Sumira in their new habitat at White Oaks

White Oaks is a large, wellestablished wildlife center that spans over 600 acres and is surrounded by 6,800 acres of forest and wetlands. Founded in 1982, White Oaks maintains a genetically diverse population of threatened species from all around the world. Sumara and Sumira will enjoy great lives at their new home. While it is uncommon for the EFRC to place felines it has accepted, this was a "win, win" for all, but most importantly, for these beautiful tigers.