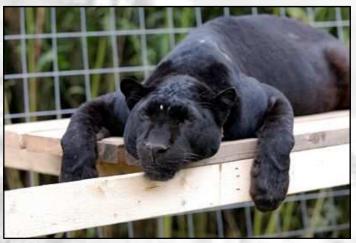

#### ... continued from front page

removed, which we successfully did six weeks later.

As the cats gained weight and recovered their health they grew anxious to leave the confines of the holding cages. Majae, a black leopard, was the first to be moved. An old cougar cage that we were going to tear down was instead rebuilt including an addition that more than tripled its size. Next was Kiera, the lioness. With minimum amount of remodeling we were able to move Kiera into Ula's old cage, a large grassy area with trees and a climbing tower. Well fed and with room to run Kiera, supposedly 14 years old, appears to be a kitten. Ula was reunited with Lester and Jabberscatt.

#### **New Arrivals**

3 bobcats from Idaho

4 tigers – 2 from Greene County (Tony III and Oti) and 2 from Missouri (Sampson II and Conan)

1 black leopard from Green County (Majae)

1 lioness from Green County (Kiera)