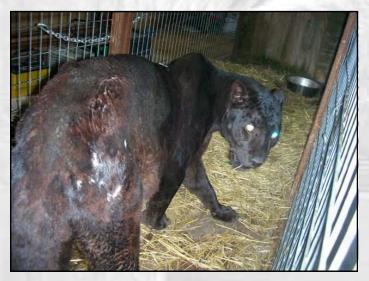

Upon our arrival to pick up the leopard what was described as "not so bad" was in reality the worse situation that we had encountered in over 40 years of working with big cats. The ground outside and inside the cages was littered with rotting and decomposing carcasses, bones and feces. The area was thick with flies and the smell would linger on our bodies for days. The cages were structurally unsound and the facility was lacking in a perimeter fence. The animals were all on the verge of starvation with no food and water – emaciated, dehydrated and their bodies covered with sores.

There was no question of what we had to do. We loaded the starving leopard, Majae, and returned to the EFRC. It was Monday. Tuesday was spent preparing transport cages, renting a truck and assembling our rescue crew. Wednesday we returned. Everyone was in agreement—this was the worst situation we had

Majae a male leopard, was dehydrated, malnourished and suffering from a variety of external cuts and scabs when we rescued him in Greene County.

Majae has responded well to a proper diet, water, antibiotics and more comfortable surroundings.

This is how these cats were living in Greene County (above)

Kiera, a female lion, is enjoying her new home at the EFRC (below)