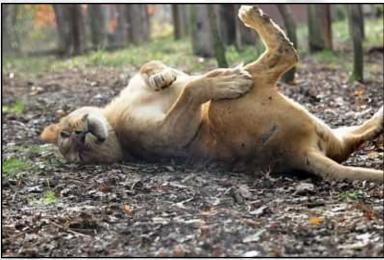

#### ... continued from front page

removed, which we successfully did six weeks later.

As the cats gained weight and recovered their health they grew anxious to leave the confines of the holding cages. Majae, a black leopard, was the first to be moved. An old cougar cage that we were going to tear down was instead rebuilt including an addition that more than tripled its size. Next was Kiera, the lioness. With minimum amount of remodeling we were able to move Kiera into Ula's old cage, a large grassy area with trees and a climbing tower. Well fed and with room to run Kiera, supposedly 14 years old, appears to be a kitten. Ula was reunited with Lester and Jabberscatt.

This is how these cats were living in Greene County (above)

Kiera, a female lion, is enjoying her new home at the EFRC (below)