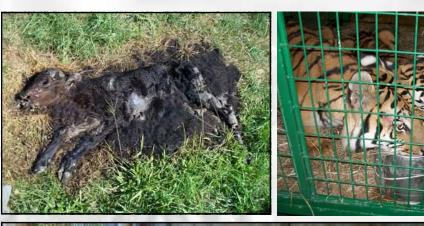

#### ever seen.

The tigers were quickly loaded, responding to the promise of water. The cougar was also anxious to leave. The lioness, Kiera, was the most difficult. Hostile and aggressive she would need to be sedated. She went down quickly with the first dart. Then members of our team had to crawl through a small hole cut in the side of the cage which passed as a door. Dragging her out through rotting deer carcasses we were off for our next stop, the veterinarians.

As we write this the tigers, Tony III and Oti, are the only ones not yet moved into a permanent enclosure. Their new home should be ready in the very near future.

This was a facility licensed by the USDA to breed these animals commercially which leaves us not really surprised if Oti turns out pregnant, as we have reason to believe she is.

#### **New Arrivals**

3 bobcats from Idaho

4 tigers – 2 from Greene County (Tony III and Oti) and 2 from Missouri (Sampson II and Conan)

1 black leopard from Green County (Majae)

1 lioness from Green County (Kiera)