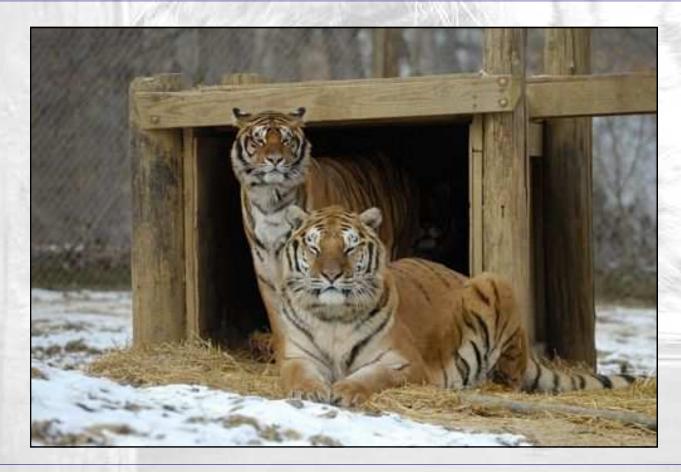

As we write this the tigers, Tony III and Oti, are the only ones not yet moved into a permanent enclosure. Their new home should be ready in the very near future.

This was a facility licensed by the USDA to breed these animals commercially which leaves us not really surprised if Oti turns out pregnant, as we have reason to believe she is.