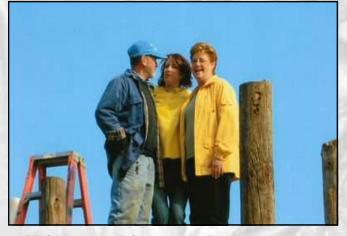

To learn more about the high-quality charitable work being done by the Tony Stewart Foundation, please visit their website, www.tonystewartfoundation.org.

Thank you Tony!

EFRC Director Joe Taft with Natalie (Tony's sister) and Pam (Tony's mother) on top of the climbing tower seen below