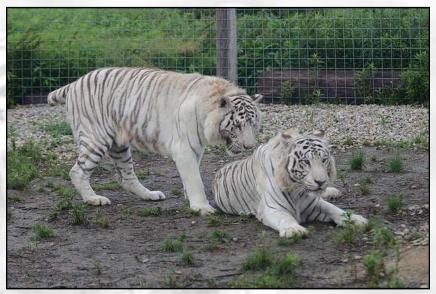

#### Gary, Indiana "Roy Boy" Rescue Update

In our November 2010 edition of *Cat Tales* we chronicled the harrowing rescue of four tigers from a tattoo parlor located in Gary, Indiana.

Two of these rescued tigers are white, Storm and Pearl. Storm was reportedly once owned by Mike Tyson. Pearl is 13 years old and had a part of his tail bitten off by another tiger when he was younger.

We are pleased to report that all four cats are now in their permanent habitats and, as this spring photo demonstrates, are very much enjoying their new lives at the EFRC.

Storm and Pearl