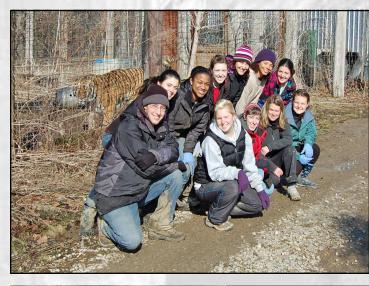

#### **Appalachian State University "Alternative Spring Break" Comes to the EFRC**

2008 was the first year we welcomed a group of eager students from Appalachian State University for their cocurricular program, Alternative Spring Break. Coming to the EFRC from Boone, North Carolina, the EFRC once again welcomed a terrific and genuinely excited group of students this spring.

The Appalachian State team spent the week hard at work by helping with habitats, assisting the staff and doing a lot of "dirty work". While many of their fellow students no doubt spent spring break in the sun, these great students truly made a difference at the EFRC!