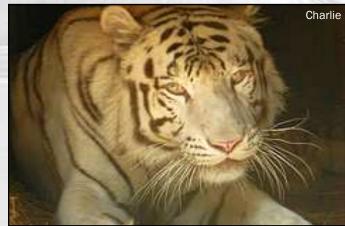

The third week of May, driving a big truck through the storm that leveled Joplin, Missouri, we met with federal authorities in far western Missouri to take a tiger just confiscated by the USDA. With open sores on all of his feet, Charlie could not put weight on his left front or left rear feet. Weighing a mere 250 pounds Charlie also had lesions in his mouth and gums. We are happy to say the transition from concrete to grass has improved all of Charlie's feet. While the left front remains tender, he walks and stands on all four of his feet and with a minimal amount of dental work his mouth appears fine.