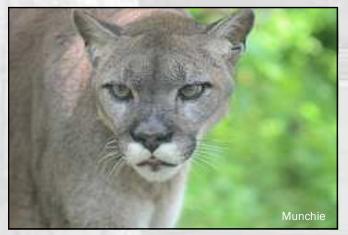

The second week of May we were on the road again, traveling to Pennsylvania. In need of a new home were a white tiger and a black leopard (Blackie) taken from Lorenzo Pearson in a federal seizure in 2004 and a cougar (Munchie) coming from a federal seizure in Pennsylvania (see newsletter December 2000). These cats had been housed by a veterinarian in an animal rescue similar to ours. Because of personal health issues he was no longer able to maintain all of the animals in his care and he called us to provide a permanent home for his cats.