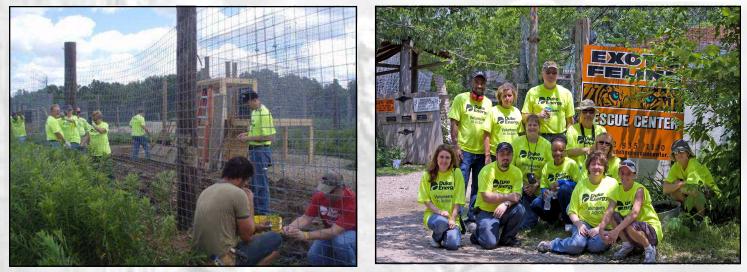

#### **Volunteers Making a Big Difference at the EFRC!**

Three teams of volunteers from Duke Energy visited the EFRC over three days during Duke's Global Service Event where employees volunteer time for organizations in the communities where they live and work. Duke's volunteers worked on new habitat construction and helped the EFRC staff with the daily tasks that go into effectively running the EFRC. We are grateful for Duke Energy's continued involvement with and support of the EFRC. We look forward to their continued support of our mission.