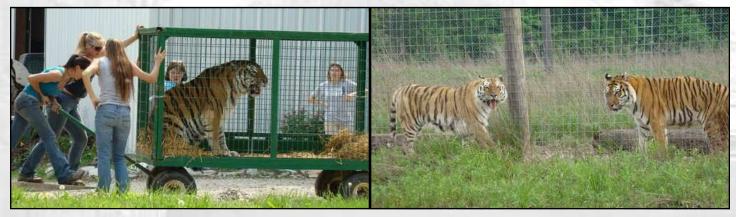

The first week of May found us at the Indiana-Michigan border to take three tigers from the old Fun Spot Amusement Park. Fun Spot had housed 11 cats when the park was closed nearly three years ago. We agreed to take all 11 of those cats and, in May, we made our second trip to take three tigers, two brothers and a father, that Fun Spot had rescued from the former circus performer, Julius Van Uhl. In February 2010 we had removed 10 big cats from the Van Uhl barn in a federal seizure (see May 2010 newsletter).

### Fun Spot Amusement Park Rescue Photos (from P1 story)

Cash on the way to his new home

Father and son in their new home