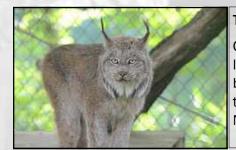

#### Tobette

Our newest Canada Lynx, Tobette, weighs approximately 25 pounds and like all lynx, has very distinctive elongated, curved ears with black tufts of fur. Reclusive by nature, Canadia Lynx have large, padded feet adapted for walking on snow. Historically, this specie of cat has roamed from Alaska, across Canada and into the Northern United States.