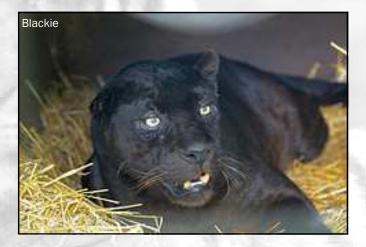

The second week of May we were on the road again, traveling to Pennsylvania. In need of a new home were a white tiger and a black leopard (Blackie) taken from Lorenzo Pearson in a federal seizure in 2004 and a cougar (Munchie) coming from a federal seizure in Pennsylvania (see newsletter December 2000). These cats had been housed by a veterinarian in an animal rescue similar to ours. Because of personal health issues he was no longer able to maintain all of the animals in his care and he called us to provide a permanent home for his cats.