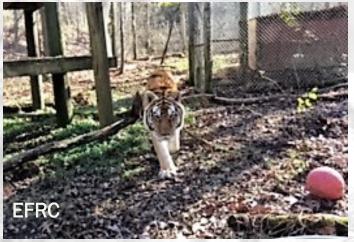

#### **Two New Tigers**

Two tigers from a roadside zoo in Iowa find a new home at EFRC.

In June 2016 a Federal Judge in Iowa ordered the owners of a roadside zoo to deliver their tigers to the EFRC within 30 days, This order came from a court action brought about by multiple complaints regarding the condition of the tigers.

Keirhan is shy and initially had some difficulty adjusting to her neighbors but as time goes on she is becoming quite comfortable and can be seen on the regular tour.

Rajahn can be seen from the overnight room. He has become a favorite of many who spend the night. He is young, very playful and likes to talk to our visitors.

Keirhan is an 11 yo female tiger with a partial tail and Rajahn is a 4 yo male tiger.

Photo:

Rajahn greeting visitors at the overnight room.