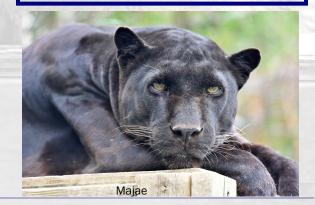

Since our last newsletter we have remodeled, repaired and made improvement on numerous cages. We have rebuilt 3 old cages in the public area. The first houses the new bobcat and lynx ,Ana and Denali. The second houses one of our black leopards, Majae and the third is home to Keirhan, one of the tiger from lowa. We have also rebuilt 1 leopard cage and two tiger cages in the field.