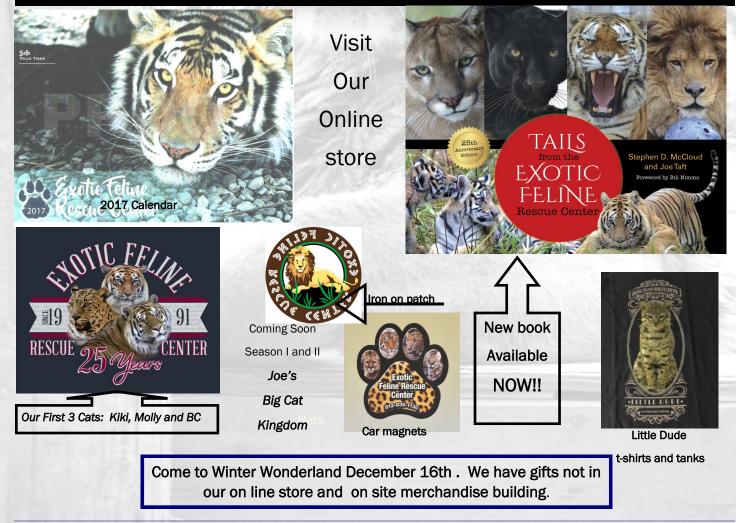

# www.exoticfelinerescuecenter.org

| Annual Membership Levels                                                                                                     | EFRC 2016 Gift and Merchandise Form Thank you for your support of the Exotic Feline Rescue Center. Your commit- ment to the ongoing care of our cats will help to provide them with the best possible life. The EFRC is a 501c(3) organization and all gifts are tax deductible to the full extent of the law and annual limitations. Please consult with your tax advisor. If you are supporting the EFRC with a membership please specify the level:Membership. If you are adopting or sponsoring a cat please note the species or the specific name of the cat you prefer: |                                                                                    |
|------------------------------------------------------------------------------------------------------------------------------|-------------------------------------------------------------------------------------------------------------------------------------------------------------------------------------------------------------------------------------------------------------------------------------------------------------------------------------------------------------------------------------------------------------------------------------------------------------------------------------------------------------------------------------------------------------------------------|------------------------------------------------------------------------------------|
| Pride Membership - \$10,000<br>Name Bearing Plaque, overnight, 8 passes<br>Lion Membership - \$5,000<br>8 passes & overnight |                                                                                                                                                                                                                                                                                                                                                                                                                                                                                                                                                                               |                                                                                    |
| White Tiger Membership - \$2,500<br>8 passes & t-shirt or hat                                                                |                                                                                                                                                                                                                                                                                                                                                                                                                                                                                                                                                                               |                                                                                    |
| <b>Tiger Membership - \$1,000</b><br>6 passes & t-shirt or hat                                                               |                                                                                                                                                                                                                                                                                                                                                                                                                                                                                                                                                                               |                                                                                    |
| Leopard Membership - \$500<br>6 passes<br>Cougar Membership—\$250                                                            |                                                                                                                                                                                                                                                                                                                                                                                                                                                                                                                                                                               |                                                                                    |
| 4 passes                                                                                                                     | CAT NAME:                                                                                                                                                                                                                                                                                                                                                                                                                                                                                                                                                                     | SPECIES                                                                            |
| Lynx Membership—\$150<br>2 passes                                                                                            | My gift to the EFRC is:                                                                                                                                                                                                                                                                                                                                                                                                                                                                                                                                                       | \$                                                                                 |
| EFRC Newsletters included in all memberships                                                                                 |                                                                                                                                                                                                                                                                                                                                                                                                                                                                                                                                                                               | 10                                                                                 |
| This is a gift only, as I do not wish to                                                                                     | Adopt a Cat-\$1,500.                                                                                                                                                                                                                                                                                                                                                                                                                                                                                                                                                          | Sponsor a Cat-\$50.                                                                |
| We want to assure all of our supporters that we                                                                              | 8 x 10 color photo of your cat                                                                                                                                                                                                                                                                                                                                                                                                                                                                                                                                                | 5 x 7 photo of your cat                                                            |
| do not share our mailing list including sponsor-<br>ship and membership information with any other                           | Certificate of adoption & 6 passes                                                                                                                                                                                                                                                                                                                                                                                                                                                                                                                                            | Certificate of sponsorship & 1 pass                                                |
| our website for a more complete<br>list of available items.                                                                  | exoticfelinerescue                                                                                                                                                                                                                                                                                                                                                                                                                                                                                                                                                            | Center.org           SIZE from child's small to XXXL                               |
| New: 25th Anniversary Shirt featuring our first 3 cats                                                                       | -Kiki, Molly and BC on dark gray                                                                                                                                                                                                                                                                                                                                                                                                                                                                                                                                              | Child\$19.00                                                                       |
|                                                                                                                              |                                                                                                                                                                                                                                                                                                                                                                                                                                                                                                                                                                               | Adult\$24.00                                                                       |
| Little Dude (blue) African Serval (old gold)                                                                                 | (blue)                                                                                                                                                                                                                                                                                                                                                                                                                                                                                                                                                                        | 2x & 3x\$29.00                                                                     |
| Sweatshirts: Child\$25, Adult\$30,<br>(bobcat green, black lion, spotted leopard on black, dark g                            |                                                                                                                                                                                                                                                                                                                                                                                                                                                                                                                                                                               | d\$30, Adult\$35, 2&3X\$40<br>Notted leopard on black, dark gray 25th anniversary) |
| New Book: Tails from the Exotic Feline                                                                                       | Rescue Center NOW AVAILABL                                                                                                                                                                                                                                                                                                                                                                                                                                                                                                                                                    | E@27.00                                                                            |
| Hats: lion (green) Tiger (tan & black)                                                                                       | _ Cougar (dark gray)                                                                                                                                                                                                                                                                                                                                                                                                                                                                                                                                                          | @\$18.50                                                                           |
| 2017 Calendar                                                                                                                |                                                                                                                                                                                                                                                                                                                                                                                                                                                                                                                                                                               | @\$18.00                                                                           |
| DVD: Joe's Big Cat Kingdom (season 1)                                                                                        |                                                                                                                                                                                                                                                                                                                                                                                                                                                                                                                                                                               | @\$27.00                                                                           |
| CAR MAGNETS: Paw Print Ribbon with three                                                                                     | e tigers 4 Cats rectangle                                                                                                                                                                                                                                                                                                                                                                                                                                                                                                                                                     | @\$7.50                                                                            |
|                                                                                                                              | Total gift and me                                                                                                                                                                                                                                                                                                                                                                                                                                                                                                                                                             | erchandise: \$                                                                     |
| Name:                                                                                                                        | email:                                                                                                                                                                                                                                                                                                                                                                                                                                                                                                                                                                        |                                                                                    |
| Address:                                                                                                                     |                                                                                                                                                                                                                                                                                                                                                                                                                                                                                                                                                                               |                                                                                    |
| Phone:                                                                                                                       | -                                                                                                                                                                                                                                                                                                                                                                                                                                                                                                                                                                             |                                                                                    |
|                                                                                                                              |                                                                                                                                                                                                                                                                                                                                                                                                                                                                                                                                                                               |                                                                                    |