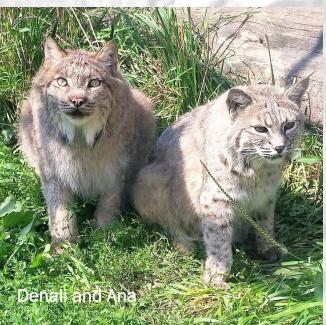

#### **Closing of an Indiana Facility**

A traveling animal show in central Indiana recently closed. As a result we were asked to take four cats who resided at the facility. On Monday November 7 we traveled to Thorntown, IN and picked up 1 bobcat, 1 lynx and 2 servals.

Ana is a 12 yo female Bobcat.

Denali is a 10 yo male Canada lynx.

Continga is a 17 yo female Serval.

Magpie "Maggie" is a 10 yo female Serval.

The lynx and bobcat live together and the bobcat is helping the blind lynx get to know his new surroundings. Even though we were told that Denali is blind we feel he has some sight. He also has neurological problems which will need further evaluation to see if he can be helped.

Since our last newsletter we have remodeled, repaired and made improvement on numerous cages. We have rebuilt 3 old cages in the public area. The first houses the new bobcat and lynx ,Ana and Denali. The second houses one of our black leopards, Majae and the third is home to Keirhan, one of the tiger from lowa. We have also rebuilt 1 leopard cage and two tiger cages in the field.